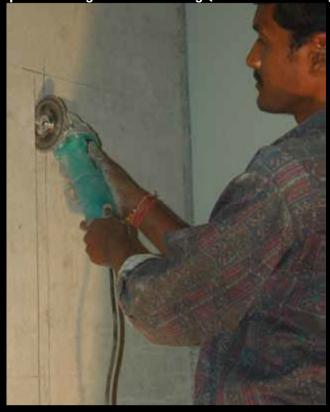

#### STEP WISE PHOTOGRAPHS OF "HOW THE PANELS ARE FIXED"

**Step 2: Fixing Of Floor Channel** 

Step 5 : Filling Acrylic Putty & Applying Fibre Mesh Tape

Step 6 : Cutting For Conduiting (Concealed Wiring)

Step 7 : Service Lines & Conduiting