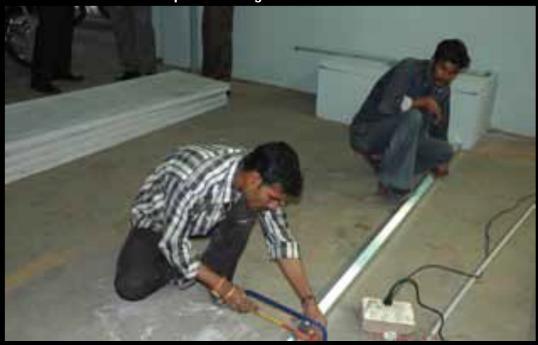

#### STEP WISE PHOTOGRAPHS OF "HOW THE PANELS ARE FIXED"

**Step 2: Fixing Of Floor Channel** 

Step 5 : Filling Acrylic Putty & Applying Fibre Mesh Tape

Step 6 : Cutting For Conduiting (Concealed Wiring)

Step 7 : Service Lines & Conduiting