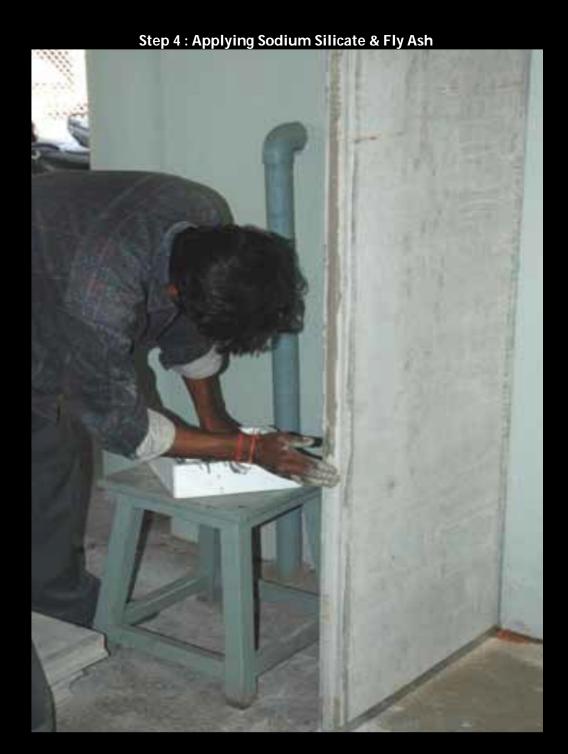

#### STEP WISE PHOTOGRAPHS OF "HOW THE PANELS ARE FIXED"

**Step 2: Fixing Of Floor Channel** 

Step 5 : Filling Acrylic Putty & Applying Fibre Mesh Tape

Step 6 : Cutting For Conduiting (Concealed Wiring)

Step 7 : Service Lines & Conduiting