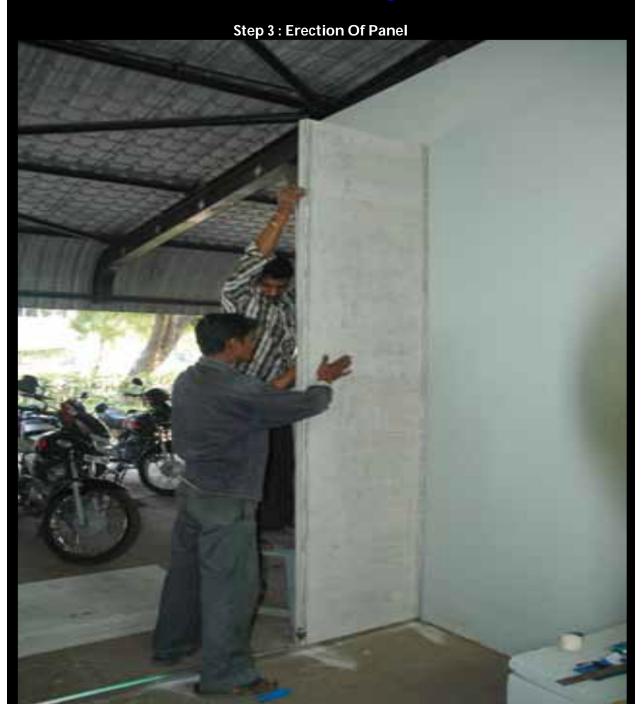

#### STEP WISE PHOTOGRAPHS OF "HOW THE PANELS ARE FIXED"

**Step 2: Fixing Of Floor Channel** 

Step 5 : Filling Acrylic Putty & Applying Fibre Mesh Tape

Step 6 : Cutting For Conduiting (Concealed Wiring)

Step 7 : Service Lines & Conduiting