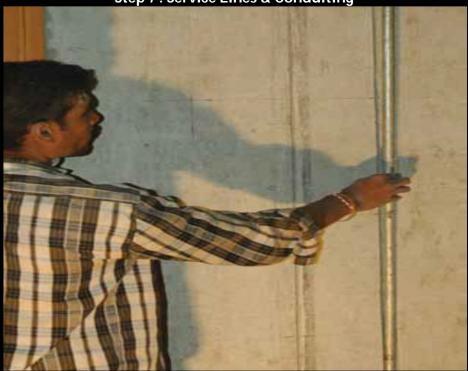

#### STEP WISE PHOTOGRAPHS OF "HOW THE PANELS ARE FIXED"

**Step 2: Fixing Of Floor Channel** 

Step 5 : Filling Acrylic Putty & Applying Fibre Mesh Tape

Step 6 : Cutting For Conduiting (Concealed Wiring)

Step 7 : Service Lines & Conduiting