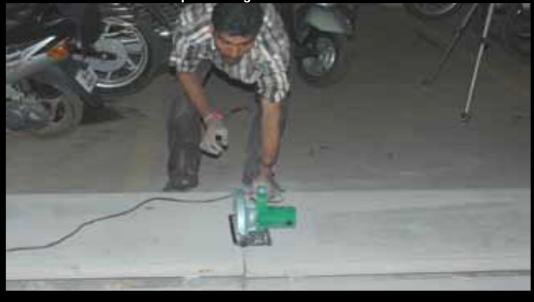

#### STEP WISE PHOTOGRAPHS OF "HOW THE PANELS ARE FIXED"

**Step 2: Fixing Of Floor Channel** 

Step 5 : Filling Acrylic Putty & Applying Fibre Mesh Tape

Step 6 : Cutting For Conduiting (Concealed Wiring)

Step 7 : Service Lines & Conduiting