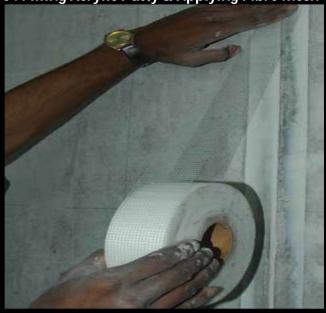

#### STEP WISE PHOTOGRAPHS OF "HOW THE PANELS ARE FIXED"

**Step 2: Fixing Of Floor Channel** 

Step 5 : Filling Acrylic Putty & Applying Fibre Mesh Tape

Step 6 : Cutting For Conduiting (Concealed Wiring)

Step 7 : Service Lines & Conduiting