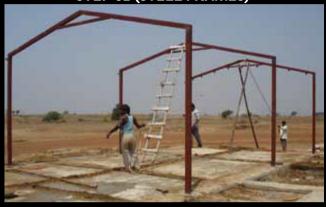

**GROUND + 1 JINDAL STAFF ACCOMMODATION** 

PRE – FAB STRUCTURE

PRE – FAB STRUCTURE

PRE - FAB INSTALLATION

STEP 02 (STEEL FRAMES)

STEP 03 (PANEL ERECTION)

STEP 04 (PANELS OVER ROOF)

STEP 05 (ALL SET FOR PAINT WORK)