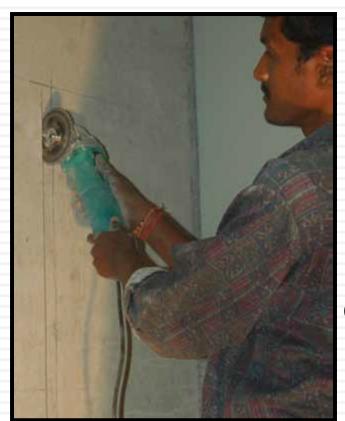

### Cotnd:1

**Erection Of Panel** 

Applying Silicon based putty

Filling Acrylic Putty & Applying Fiber Mesh Tape

**Cutting for Conduiting (Concealed Wiring)** 

Service Lines & Conduiting (Concealed)

Tiles Placed after the Service Lines