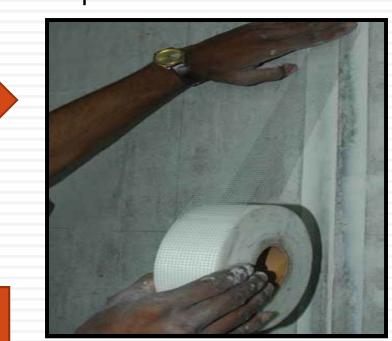

### Cotnd:1

**Erection Of Panel** 

Applying Silicon based putty

Filling Acrylic Putty & Applying Fiber Mesh Tape

**Cutting for Conduiting (Concealed Wiring)** 

Service Lines & Conduiting (Concealed)

Tiles Placed after the Service Lines