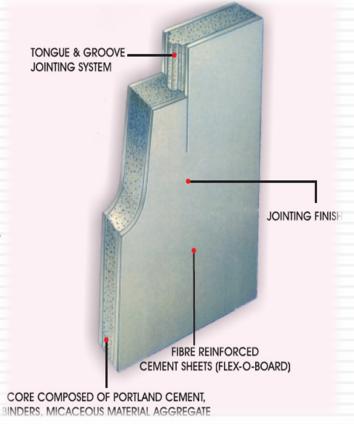

#### Suvidha Made by Pre Fabricated Panels

#### What it's made of?

□ Sandwiched panel of two fibre-reinforced cement sheets enclosing a lightweight concrete core composed of Portland cement, binders and a mix of silicaceous and micaceous material aggregate.

#### More on Prefabricated Panels...

- Height: 2\*8 / 2\*9 / 2\*10
- Width: 50mm / 75mm
- Extremely Strong (Can bear a load up to 5 Tons PSM)
- Extremely Quick Construction (80%less time taking than general construction)
- Dry Construction (Natural resource efficient)
- Can be Re- Located
- Earthquake resistant
- Heat Retarding
- Fire Proof
- Noise Proof
- Water Resistant
- Extremely Light