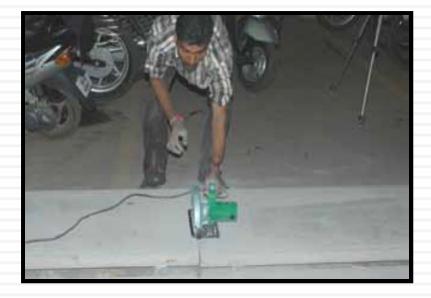

nt
- Extremely Light











#### ...Continued (IGBC certified)

- The product's environmental-friendliness, light weight, sturdiness and innovative manufacturing process are a result of extensive R& D efforts.
- Totally cement based product- long lasting & strong
- Impact Resistance equivalent to brick wall
- Completely resistant to water
- No termite attack
- Safe: the best fire rating among all materials
- Saves time: 1/3 rd the time of wood products

#### And a Certified green product

- No damage to environment, preserves nature
- Non toxic
- Energy efficient , good sound insulation
- Can be recycled, relocated





## ... continued (Earthquake Resistant)



Post earthquake Customs cabin at Bhachau, Kutch Dist., Gujarat.

#### How is it installed?

Grouting the Floor Channels









**Cutting of panels** 



### Cotnd:1

**Erection Of Panel** 







Applying Silicon based putty



Filling Acrylic Putty & Applying Fiber Mesh Tape





**Cutting for Conduiting (Concealed Wiring)** 



Service Lines & Conduiting (Concealed)





Tiles Placed after the Service Lines



# Detailed Installation of Suvidha Structure.....

Foundation (step 01)









Steel Frames (Step 02)

Panel Erection (Step 03)







. . . . . .

Panels Over Roof (Step04)









Finishing (Step 05)









#### Finished Structures

Laboratory:



Site office







# Specialized Structures

Ground +1 Petrol Pump



Ground+1 Staff Quarters





Ground+1 Commercial Space



Office Partitions and Cubicals





#### **Hospitals Partitions**

#### Conference room





Office



#### **Industrial Par