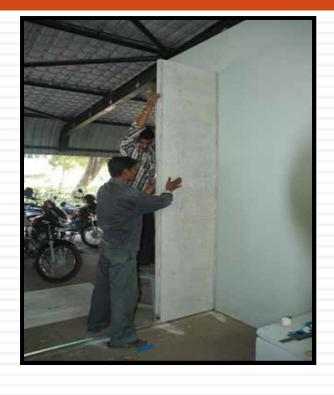

### Cotnd:1

**Erection Of Panel** 

Applying Silicon based putty

Filling Acrylic Putty & Applying Fiber Mesh Tape

**Cutting for Conduiting (Concealed Wiring)** 

Service Lines & Conduiting (Concealed)

Tiles Placed after the Service Lines