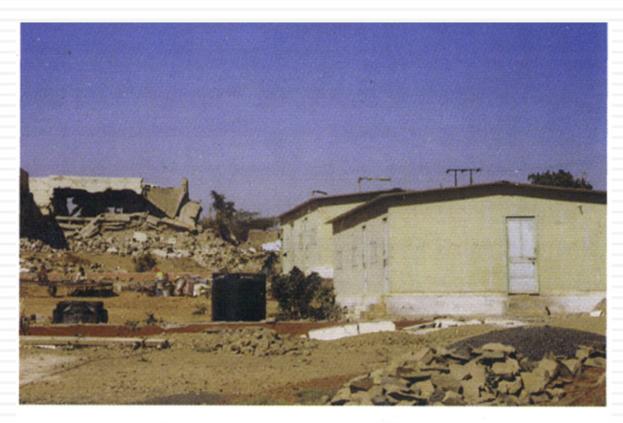

## ... continued (Earthquake Resistant)

Post earthquake Customs cabin at Bhachau, Kutch Dist., Gujarat.