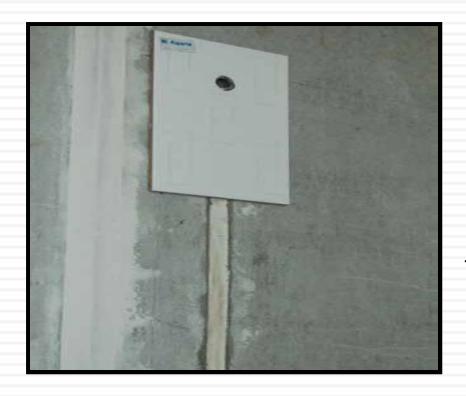

### Cotnd:1

**Erection Of Panel** 

Applying Silicon based putty

Filling Acrylic Putty & Applying Fiber Mesh Tape

**Cutting for Conduiting (Concealed Wiring)** 

Service Lines & Conduiting (Concealed)

Tiles Placed after the Service Lines