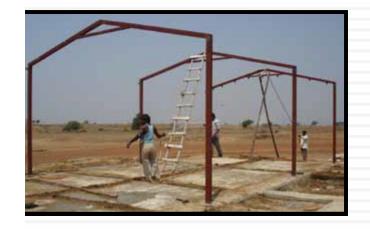

# Detailed Installation of Suvidha Structure.....

Foundation (step 01)

Steel Frames (Step 02)

Panel Erection (Step 03)

. . . . . .

Panels Over Roof (Step04)

Finishing (Step 05)