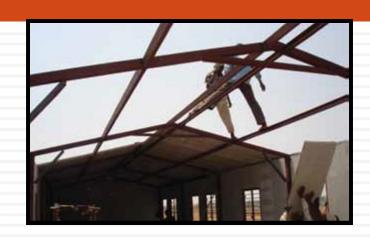

# Detailed Installation of Suvidha Structure.....

Foundation (step 01)

Steel Frames (Step 02)

Panel Erection (Step 03)

. . . . . .

Panels Over Roof (Step04)

Finishing (Step 05)