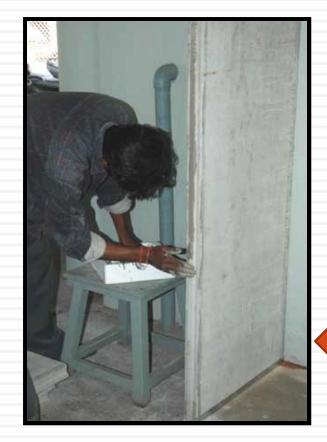

### Cotnd:1

**Erection Of Panel** 

Applying Silicon based putty

Filling Acrylic Putty & Applying Fiber Mesh Tape

**Cutting for Conduiting (Concealed Wiring)** 

Service Lines & Conduiting (Concealed)

Tiles Placed after the Service Lines